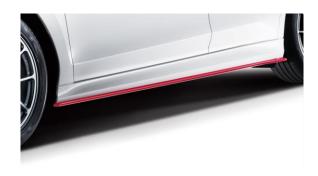

#### Exterior You can always find your own WRX WGN style

\$3,103

\$5,141

Side Strake - Colored

Rear Bumper Skirt - Colored

\$8,289

Front Bumper Skirt - Black

Side Skirt Black