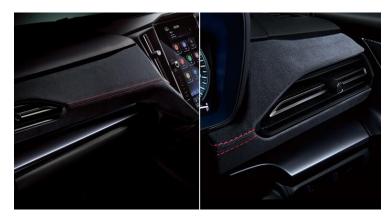

Instrument Panel - Red Stitch

Center Console Lid CVT - Red Stitch

\$4,023

Center Console Ornament CVT - Red Stitch

\$3,894

Rubber Tray Mat

\$1,702

Package pricing is available. Please consult a maintenance center representative for details.