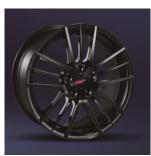

STI 18" Performance Wheel \$11,905 each

STI 19" Wheel **\$7,841** each

STI 18" Aluminum Wheel \$7,103 each