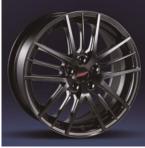

STI 18" Performance Wheel \$11,905 each

STI 19" Wheel **\$7,841** each

STI 18" Aluminum Wheel \$7,103 each

**SILVER** 

**SILVER** 

**GUN METALLIC** 

DARK SILVER

**GUN METALLIC** 

DIAMOND BLACK

**BLACK** 

**BLACK** 