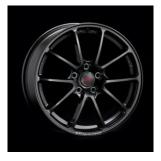

STI 18" Performance Wheel \$11,905 each

STI 19" Wheel **\$7,841** each

STI 18" Aluminum Wheel \$7,103 each

**SILVER** 

**SILVER** 

**GUN METALLIC** 

DARK SILVER

**GUN METALLIC** 

DIAMOND BLACK

**BLACK** 

**BLACK** 