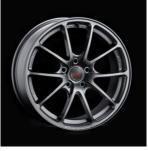

STI 18" Performance Wheel \$11,905 each

STI 19" Wheel **\$7,841** each

STI 18" Aluminum Wheel \$7,103 each

**SILVER** 

**SILVER** 

**GUN METALLIC** 

DARK SILVER

**GUN METALLIC** 

DIAMOND BLACK

**BLACK** 

**BLACK** 