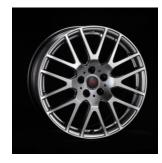

STI 18" Performance Wheel \$11,905 each

STI 19" Wheel **\$7,841** each

STI 18" Aluminum Wheel \$7,103 each

**SILVER** 

**SILVER** 

**GUN METALLIC** 

DARK SILVER

**GUN METALLIC** 

DIAMOND BLACK

**BLACK** 

**BLACK** 