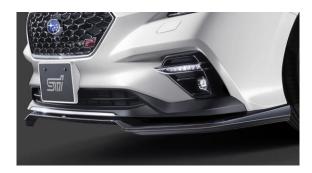

#### Exterior You can always find your own WRX WGN style

\$3,103

\$5,141

Side Strake - Colored

Rear Bumper Skirt - Colored

\$8,289

Front Bumper Skirt - Black

Side Skirt Black

\$9,031

Rear Under Diffuser - Black

\$10,096

Package pricing is available. Please consult a maintenance center representative for details.