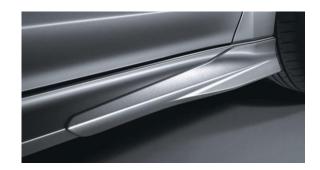

#### Exterior You can always find your own WRX WGN style

\$3,103

\$5,141

Side Strake - Colored

Rear Bumper Skirt - Colored

\$8,289

Front Bumper Skirt - Black

Side Skirt Black

#### Exterior You can always find your own WRX WGN style

\$3,103

\$3,589

Side Strake - Colored

\$15,733

\$9,147

Rear Bumper Skirt - Colored

\$8,289