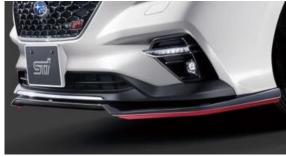

#### Exterior You can always find your own WRX WGN style

\$3,103

\$5,141

Side Strake - Colored

Rear Bumper Skirt - Colored

\$8,289

Front Bumper Skirt - Black

Side Skirt Black

\$9,031

Rear Under Diffuser - Black

\$10,096

Package pricing is available. Please consult a maintenance center representative for details.