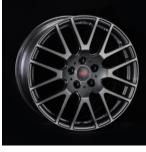

STI 18" Performance Wheel \$11,905 each

STI 19" Wheel **\$7,841** each

STI 18" Aluminum Wheel \$7,103 each

**SILVER** 

**SILVER** 

**GUN METALLIC** 

DARK SILVER

**GUN METALLIC** 

DIAMOND BLACK

**BLACK** 

**BLACK** 