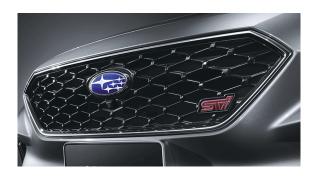

STI Side Under Spoiler - Black

STI Rear Side Under Spoiler - Black

STI Rear Under Spoiler - Black

STI Front Grille

Door Mirror Cover Set - C/R

\$2,672

Package pricing is available. Please consult a maintenance center representative for details