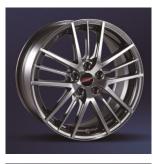

STI 18" Performance Wheel \$11,905 each

STI 19" Wheel **\$7,841** each

STI 18" Aluminum Wheel \$7,103 each

**SILVER** 

**SILVER** 

**GUN METALLIC** 

DARK SILVER

**GUN METALLIC** 

DIAMOND BLACK

**BLACK** 

**BLACK** 