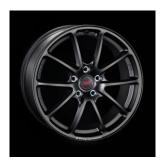

STI 18" Performance Wheel \$11,905 each

STI 19" Wheel **\$7,841** each

STI 18" Aluminum Wheel \$7,103 each

**SILVER** 

**SILVER** 

**GUN METALLIC** 

DARK SILVER

**GUN METALLIC** 

DIAMOND BLACK

**BLACK** 

**BLACK** 