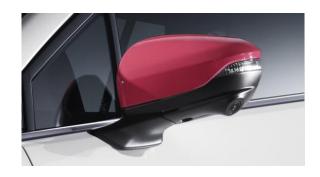

STI Side Under Spoiler - Black

STI Rear Side Under Spoiler - Black

STI Rear Under Spoiler - Black

STI Front Grille

Door Mirror Cover Set - C/R

\$2,672

Package pricing is available. Please consult a maintenance center representative for details