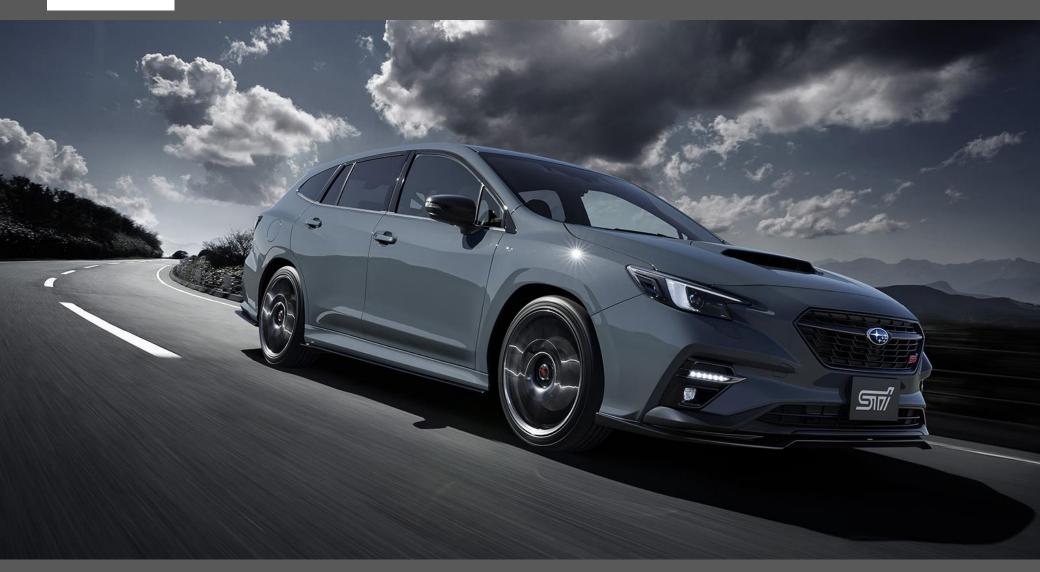

#### **Subaru WRX WAGON Accessories**

\$3,460

\$10,248

STI Skirt Lip - Black

\$8,923

\$8,271

STI Skirt Lip - C/R

STI Rear Side Under Spoiler - C/R

#### Exterior You can always find your own WRX WGN style

\$3,103

\$5,141

Side Strake - Colored

Rear Bumper Skirt - Colored

\$8,289

Front Bumper Skirt - Black

Side Skirt Black

#### Exterior You can always find your own WRX WGN style

\$3,103

\$3,589

Side Strake - Colored

\$15,733

\$9,147

Rear Bumper Skirt - Colored

\$8,289