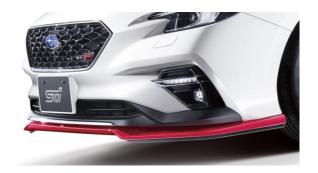

#### Exterior You can always find your own WRX WGN style

\$3,103

\$5,141

Side Strake - Colored

Rear Bumper Skirt - Colored

\$8,289

Front Bumper Skirt - Black

Side Skirt Black

\$9,031

Rear Under Diffuser - Black

\$10,096

Package pricing is available. Please consult a maintenance center representative for details.