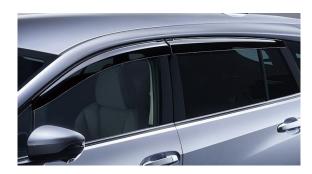

Roof Spoiler - Colored

Moonroof Deflector

Door Visor \$3,170

Retail price with labor

Package pricing is available. Please consult a maintenance center representative for details.

Interior and exterior coordination with a variety of colors and textures