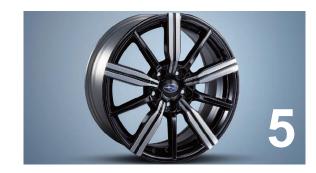

5. 18" Alloy Wheel **\$8,071** each

Retail price with labor

Interior and exterior coordination with a variety of colors and textures

| 1. Armrest Extension 6MT - PVC                 | \$4,599 |  |
|------------------------------------------------|---------|--|
| 2. Armrest Extension 6MT - Ultrasuede          | \$5,051 |  |
| 3. Center Console Lid CVT - Red Stitching      | \$4,023 |  |
| 4. Center Console Ornament                     | \$3,272 |  |
| 5. Center Console Ornament CVT - Red Stitching | \$3,894 |  |