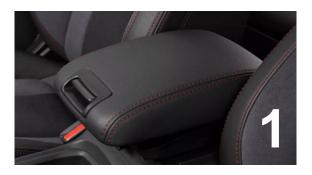

5. 18" Alloy Wheel **\$8,071** each

Retail price with labor

Interior and exterior coordination with a variety of colors and textures

| 1. Armrest Extension 6MT - PVC                 | \$4,599 |  |
|------------------------------------------------|---------|--|
| 2. Armrest Extension 6MT - Ultrasuede          | \$5,051 |  |
| 3. Center Console Lid CVT - Red Stitching      | \$4,023 |  |
| 4. Center Console Ornament                     | \$3,272 |  |
| 5. Center Console Ornament CVT - Red Stitching | \$3,894 |  |