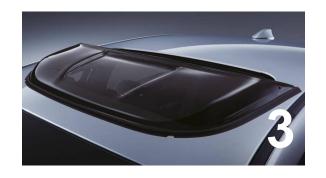

#### Exterior You can always find your own WRX style

| 1. Trunk Spoiler | \$8,860 |
|------------------|---------|
| 2. Front Grille  | \$7,312 |

3. Moonroof Deflector \$3,589

4. Side Window Deflector \$3,180