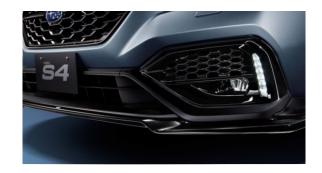

STI Front Grille

STI Skirt Lip - C/R

\$3,460

\$9,559

\$3,733

STI Side Under Spoiler - C/R

\$8,556

\$5,845

#### Exterior You can always find your own WRX style

Front Bumper Skirt

\$3,635

Side Strake

\$3,167

Rear Bumper Diffuser - Silver

\$9,683

Aero Splash Guard

#### Exterior You can always find your own WRX style

| 1. Trunk Spoiler | \$8,860 |
|------------------|---------|
| 2. Front Grille  | \$7,312 |

3. Moonroof Deflector \$3,589

4. Side Window Deflector \$3,180