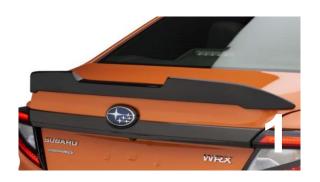

#### Exterior You can always find your own WRX style

| 1. Trunk Spoiler | \$8,860 |
|------------------|---------|
| 2. Front Grille  | \$7,312 |

3. Moonroof Deflector \$3,589

4. Side Window Deflector \$3,180