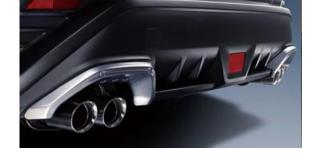

#### Exterior You can always find your own WRX style

Front Bumper Skirt

\$3,635

Side Strake

\$3,167

Rear Bumper Diffuser - Silver

\$9,683

Aero Splash Guard

\$4,082

**Exhaust Finisher** 

\$3,934

Rear Bumper Skirt - Black

\$9,000

Retail price with labor.