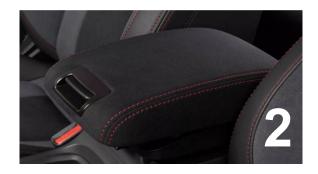

5. 18" Alloy Wheel **\$8,071** each

Retail price with labor

Interior and exterior coordination with a variety of colors and textures

| 1. Armrest Extension 6MT - PVC                 | \$4,599 |  |
|------------------------------------------------|---------|--|
| 2. Armrest Extension 6MT - Ultrasuede          | \$5,051 |  |
| 3. Center Console Lid CVT - Red Stitching      | \$4,023 |  |
| 4. Center Console Ornament                     | \$3,272 |  |
| 5. Center Console Ornament CVT - Red Stitching | \$3,894 |  |