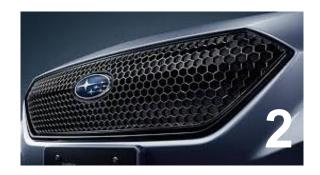

#### Exterior You can always find your own WRX style

| 1. Trunk Spoiler | \$8,860 |
|------------------|---------|
| 2. Front Grille  | \$7,312 |

3. Moonroof Deflector \$3,589

4. Side Window Deflector \$3,180