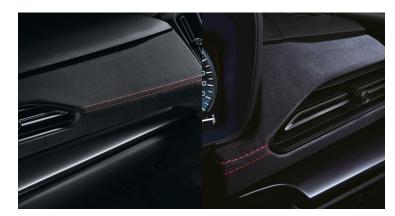

5. 18" Alloy Wheel **\$8,071** each

Retail price with labor

Interior and exterior coordination with a variety of colors and textures

| 1. Armrest Extension 6MT - PVC                 | \$4,599 |  |
|------------------------------------------------|---------|--|
| 2. Armrest Extension 6MT - Ultrasuede          | \$5,051 |  |
| 3. Center Console Lid CVT - Red Stitching      | \$4,023 |  |
| 4. Center Console Ornament                     | \$3,272 |  |
| 5. Center Console Ornament CVT - Red Stitching | \$3,894 |  |