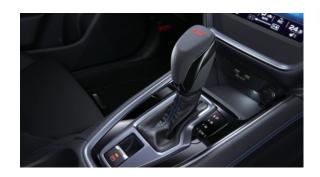

STI Leather Shift Knob CVT

Oil Filler Cap

\$1,394

Package pricing is available. Please consult a maintenance center representative for details.

\$3,291

\$3,080

**SILVER** 

**GUN METALLIC** 