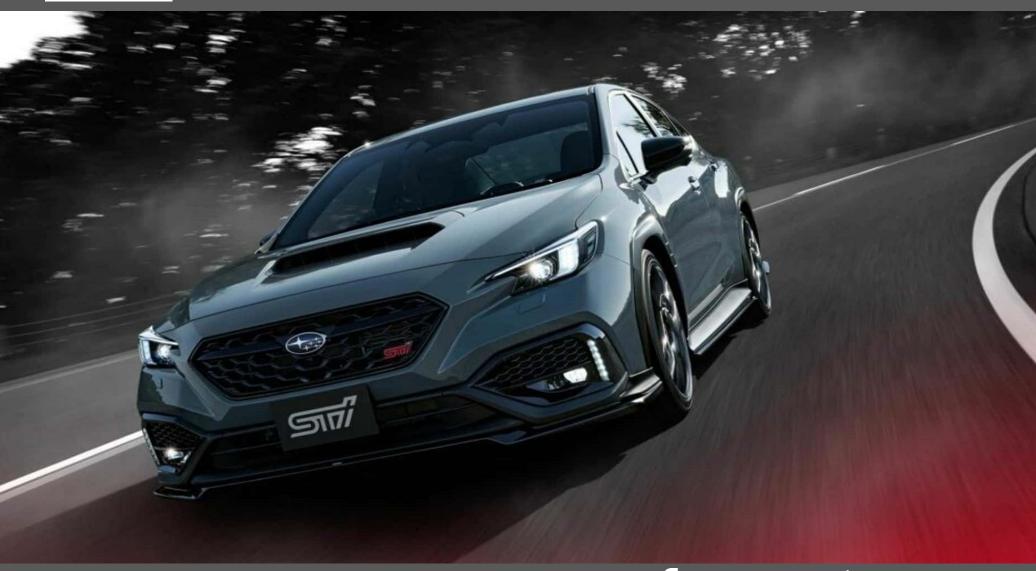

#### **Subaru WRX Accessories**

\$9,496

\$8,066

STI Side Under Spoiler - Black

STI Rear Side Under Spoiler - Black

\$8,409

\$5,772

STI Rear Under Spoiler - Black

#### Exterior You can always find your own WRX style

Front Bumper Skirt

\$3,635

Side Strake

\$3,167

Rear Bumper Diffuser - Silver

\$9,683

Aero Splash Guard