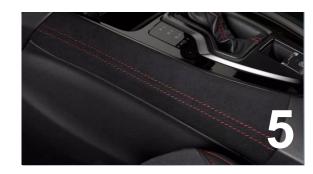

5. 18" Alloy Wheel **\$8,071** each

Retail price with labor

Interior and exterior coordination with a variety of colors and textures

| 1. Armrest Extension 6MT - PVC                 | \$4,599 |  |
|------------------------------------------------|---------|--|
| 2. Armrest Extension 6MT - Ultrasuede          | \$5,051 |  |
| 3. Center Console Lid CVT - Red Stitching      | \$4,023 |  |
| 4. Center Console Ornament                     | \$3,272 |  |
| 5. Center Console Ornament CVT - Red Stitching | \$3,894 |  |