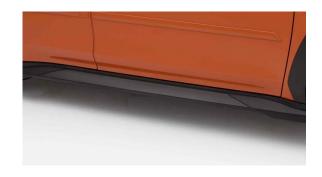

#### **Subaru WRX Accessories**

\$9,496

\$8,066

STI Side Under Spoiler - Black

STI Rear Side Under Spoiler - Black

\$8,409

\$5,772

STI Rear Under Spoiler - Black

STI Front Grille

STI Skirt Lip - C/R

\$3,460

\$9,559

\$3,733

STI Side Under Spoiler - C/R

\$8,556

\$5,845

STI Rear Side Under Spoiler - C/R

\$7,576

STI Rear Under Spoiler - C/R

STI Skirt Lip - C/R

Door Mirror Cover Set - C/R

\$2,672

\$10,131

STI Lateral Link Set