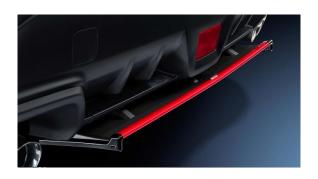

#### **Subaru WRX Accessories**

\$9,496

\$8,066

STI Side Under Spoiler - Black

STI Rear Side Under Spoiler - Black

\$8,409

\$5,772

STI Rear Under Spoiler - Black

STI Rear Side Under Spoiler - C/R

\$7,576

STI Rear Under Spoiler - C/R

STI Skirt Lip - C/R

Door Mirror Cover Set - C/R

\$2,672

\$10,131

STI Lateral Link Set