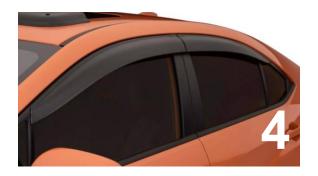

#### Exterior You can always find your own WRX style

| 1. Trunk Spoiler | \$8,860 |
|------------------|---------|
| 2. Front Grille  | \$7,312 |

3. Moonroof Deflector \$3,589

4. Side Window Deflector \$3,180