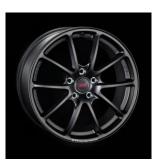

**BLACK** 

STI 18" Aluminum Wheel **\$7,103** each

DIAMOND SILVER

DARK SILVER

**BLACK** 

STI 19" BBS Wheel \$13,442 each

MAT GUNBLACK

**GUN METALLIC** 

DIAMOND BLACK

STI 18" Performance Wheel MAT GUNBLACK - \$13,616 each GUN METALLIC / DIAMOND BLACK - \$13.342 each