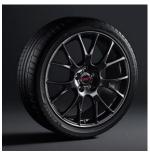

**BLACK** 

STI 18" Aluminum Wheel **\$7,103** each

DIAMOND SILVER

DARK SILVER

**BLACK** 

STI 19" BBS Wheel \$13,442 each

MAT GUNBLACK

**GUN METALLIC** 

DIAMOND BLACK

STI 18" Performance Wheel MAT GUNBLACK - \$13,616 each GUN METALLIC / DIAMOND BLACK - \$13.342 each