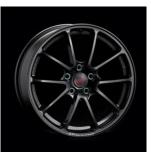

**BLACK** 

STI 18" Aluminum Wheel **\$7,103** each

DIAMOND SILVER

DARK SILVER

**BLACK** 

STI 19" BBS Wheel \$13,442 each

MAT GUNBLACK

**GUN METALLIC** 

DIAMOND BLACK

STI 18" Performance Wheel MAT GUNBLACK - \$13,616 each GUN METALLIC / DIAMOND BLACK - \$13.342 each