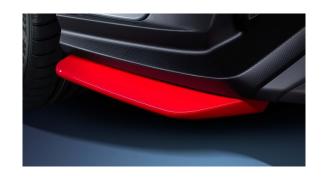

#### **Subaru WRX Accessories**

\$9,496

\$8,066

STI Side Under Spoiler - Black

STI Rear Side Under Spoiler - Black

\$8,409

\$5,772

STI Rear Under Spoiler - Black