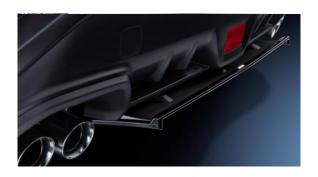

#### **Subaru WRX Accessories**

\$9,496

\$8,066

STI Side Under Spoiler - Black

STI Rear Side Under Spoiler - Black

\$8,409

\$5,772

STI Rear Under Spoiler - Black

STI Rear Side Under Spoiler - C/R

\$7,576

STI Rear Under Spoiler - C/R

STI Skirt Lip - C/R

Door Mirror Cover Set - C/R

\$2,672

\$10,131

STI Lateral Link Set