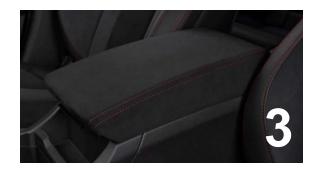

5. 18" Alloy Wheel **\$8,071** each

Retail price with labor

Interior and exterior coordination with a variety of colors and textures

| 1. Armrest Extension 6MT - PVC                 | \$4,599 |  |
|------------------------------------------------|---------|--|
| 2. Armrest Extension 6MT - Ultrasuede          | \$5,051 |  |
| 3. Center Console Lid CVT - Red Stitching      | \$4,023 |  |
| 4. Center Console Ornament                     | \$3,272 |  |
| 5. Center Console Ornament CVT - Red Stitching | \$3,894 |  |