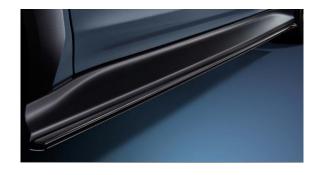

#### **Subaru WRX Accessories**

\$9,496

\$8,066

STI Side Under Spoiler - Black

STI Rear Side Under Spoiler - Black

\$8,409

\$5,772

STI Rear Under Spoiler - Black

STI Front Grille

STI Skirt Lip - C/R

\$3,460

\$9,559

\$3,733

STI Side Under Spoiler - C/R

\$8,556

\$5,845

STI Rear Side Under Spoiler - C/R

\$7,576

STI Rear Under Spoiler - C/R

STI Skirt Lip - C/R

Door Mirror Cover Set - C/R

\$2,672

\$10,131

STI Lateral Link Set