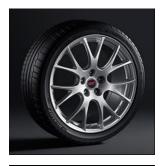

5. 18" Alloy Wheel **\$8,071** each

Retail price with labor

Interior and exterior coordination with a variety of colors and textures

| 1. Armrest Extension 6MT - PVC                 | \$4,599 |  |
|------------------------------------------------|---------|--|
| 2. Armrest Extension 6MT - Ultrasuede          | \$5,051 |  |
| 3. Center Console Lid CVT - Red Stitching      | \$4,023 |  |
| 4. Center Console Ornament                     | \$3,272 |  |
| 5. Center Console Ornament CVT - Red Stitching | \$3,894 |  |