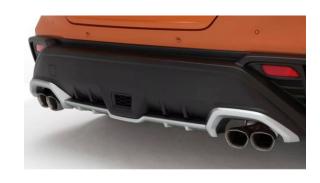

#### Exterior You can always find your own WRX style

Front Bumper Skirt

\$3,635

Side Strake

\$3,167

Rear Bumper Diffuser - Silver

\$9,683

Aero Splash Guard

\$4,082

**Exhaust Finisher** 

\$3,934

Rear Bumper Skirt - Black

\$9,000

Retail price with labor.