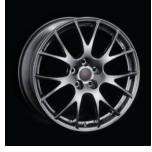

DIAMOND BLACK

STI 18" Performance Wheel MAT GUNBLACK - \$13,616 each GUN METALLIC / DIAMOND BLACK - \$13.342 each