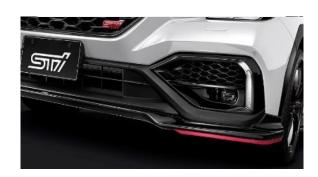

STI Front Grille

STI Skirt Lip - C/R

\$3,460

\$9,559

\$3,733

STI Side Under Spoiler - C/R

\$8,556

\$5,845